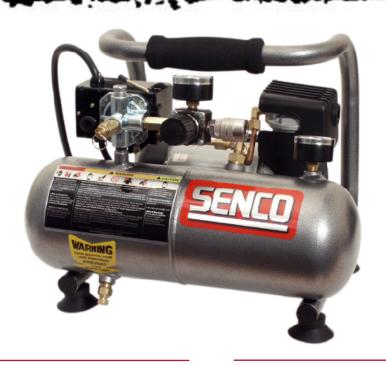

# 1 HP Electric Hand Carry Direct Drive Compressor - Model PC1010 HARD WORK, BRING IT ON."

#### Features and Benefits:

- Hand carry-ultra quiet and lightweight, only 20 lbs.
- Direct drive motor/pump for efficient operation
- Aluminum cylinder
- 1.0 gallon of air capacity
- Standard equipment: regulator, pressure gauges,
   1/4" universal coupler, air filter
- Comfortable cushioned grip
- Lubeless pump

### Specifications:

Power Source Electric 110-V Horsepower 1 hp peak

Motor Type induction. cap start

SCFM @ 100 psig 0.6

Pump-Up Time 128 sec. (0-120)

 Recovery time 35 sec.
 (90-120)

 Current Draw
 4 Amps

 RPM
 3400

 Weight (lbs.)
 20

 Height (in.)
 10.3"

 Width (in.)
 14"x12.5"

 Tank
 Single 1 gallon

Pump Oil-less